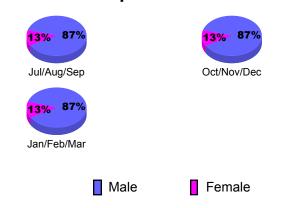

b</u> | Gain/<br>Loss of<br><u>Memb</u> |
| Jul/Aug/Sep | 3                          | 10                           | -33                              | -23                             | 1                               |
| Oct/Nov/Dec | 26                         | 22                           | -39                              | -17                             | -11                             |
| Jan/Feb/Mar | 3                          | 37                           | -26                              | 11                              | 23                              |
| Totals      | 32                         | 69                           | -98                              | -29                             | 13                              |







# **Gender Comparison 2010-2011**