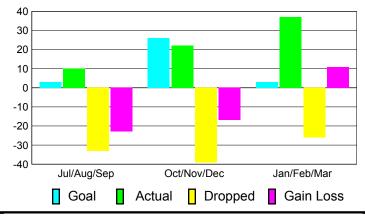

## GMT CA: 4

|             |                            | <u> 201</u>                  | <u>Membership</u><br>2009-2010   |                                 |                                 |
|-------------|----------------------------|------------------------------|----------------------------------|---------------------------------|---------------------------------|
| Month       | Net<br>Memb<br><u>Goal</u> | Actual<br>New<br><u>Memb</u> | Actual<br>Dropped<br><u>Memb</u> | Gain/<br>Loss of<br><u>Memb</u> | Gain/<br>Loss of<br><u>Memb</u> |
| Jul/Aug/Sep | 3                          | 10                           | -33                              | -23                             | 1                               |
| Oct/Nov/Dec | 26                         | 22                           | -39                              | -17                             | -11                             |
| Jan/Feb/Mar | 3                          | 37                           | -26                              | 11                              | 23                              |
| Totals      | 32                         | 69                           | -98                              | -29                             | 13                              |