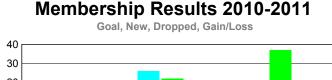

## GMT CA: 4

|             |                            | <u> 201</u>                  | <u>Membership</u><br>2009-2010   |                                 |                                 |
|-------------|----------------------------|------------------------------|----------------------------------|---------------------------------|---------------------------------|
| Month       | Net<br>Memb<br><u>Goal</u> | Actual<br>New<br><u>Memb</u> | Actual<br>Dropped<br><u>Memb</u> | Gain/<br>Loss of<br><u>Memb</u> | Gain/<br>Loss of<br><u>Memb</u> |
| Jul/Aug/Sep | 3                          | 10                           | -33                              | -23                             | 1                               |
| Oct/Nov/Dec | 26                         | 22                           | -39                              | -17                             | -11                             |
| Jan/Feb/Mar | 3                          | 37                           | -26                              | 11                              | 23                              |
| Totals      | 32                         | 69                           | -98                              | -29                             | 13                              |