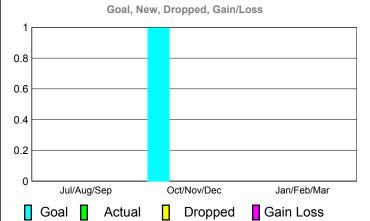

| Month       | New<br>Club<br><u>Goal</u> |   | Actual<br>Dropped<br><u>Clubs</u> | Gain/<br>Loss of<br><u>Clubs</u> | Gain/<br>Loss of<br><u>Clubs</u> |
|-------------|----------------------------|---|-----------------------------------|----------------------------------|----------------------------------|
| Jul/Aug/Sep | 0                          | 0 | 0                                 | 0                                | 0                                |
| Oct/Nov/Dec | 1                          | 0 | 0                                 | 0                                | 0                                |
| Jan/Feb/Mar | 0                          | 0 | 0                                 | 0                                | 0                                |
| Totals      | 1                          | 0 | 0                                 | 0                                | 0                                |