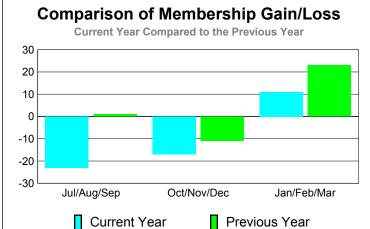

## Comparison of Club Gain/Loss

## GMT CA: 4

|             |                            | <u> 201</u>                  | <u>Membership</u><br>2009-2010   |                                 |                                 |
|-------------|----------------------------|------------------------------|----------------------------------|---------------------------------|---------------------------------|
| Month       | Net<br>Memb<br><u>Goal</u> | Actual<br>New<br><u>Memb</u> | Actual<br>Dropped<br><u>Memb</u> | Gain/<br>Loss of<br><u>Memb</u> | Gain/<br>Loss of<br><u>Memb</u> |
| Jul/Aug/Sep | 3                          | 10                           | -33                              | -23                             | 1                               |
| Oct/Nov/Dec | 26                         | 22                           | -39                              | -17                             | -11                             |
| Jan/Feb/Mar | 3                          | 37                           | -26                              | 11                              | 23                              |
| Totals      | 32                         | 69                           | -98                              | -29                             | 13                              |